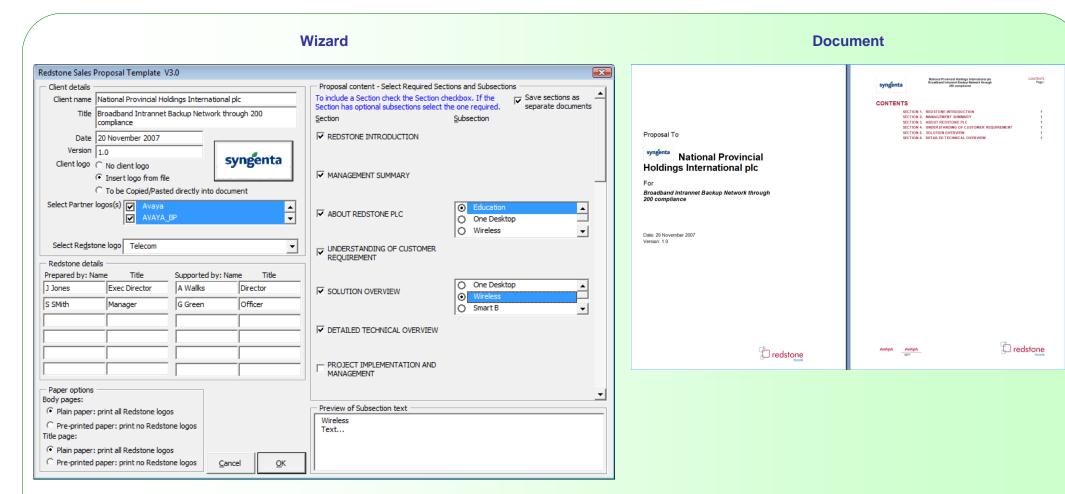

# **Sales Proposal/Report**

## Redstone

### **Features**

- select client logo for header & partner logos for footer
- select document sections and sub sections
- fully styled document is created with cover page, Table of Contents, headers and footers all in place together with select content