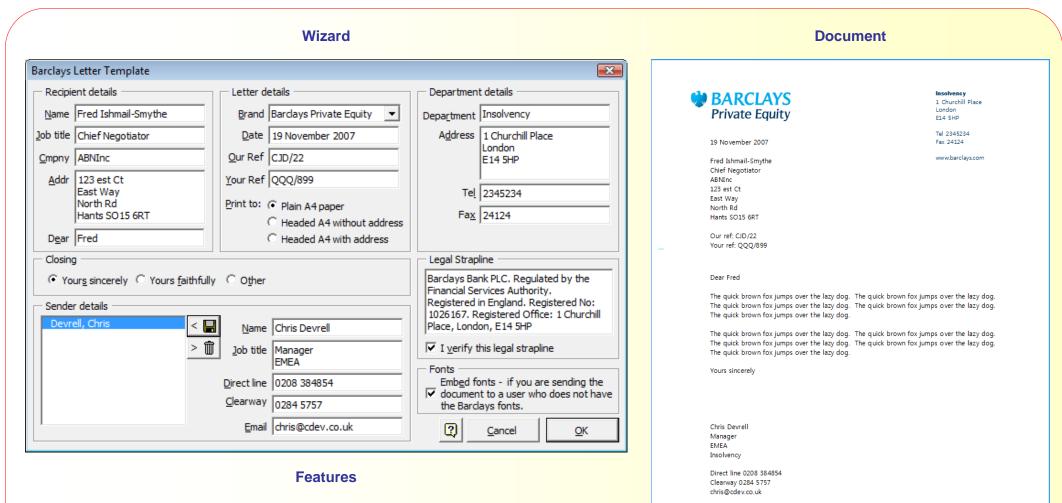

Features specific to certain wizards are highlighted below.

**Barclays** 

- Validation of strap line
- Option to embed fonts for recipients who do not have this customers specific fonts.

Barclays Bank PLC. Regulated by the Rnancial Senices Authonty. Registered in England. Registered No: 1026167. Registered Office: 1 Churchill Place, London, E14 SHP