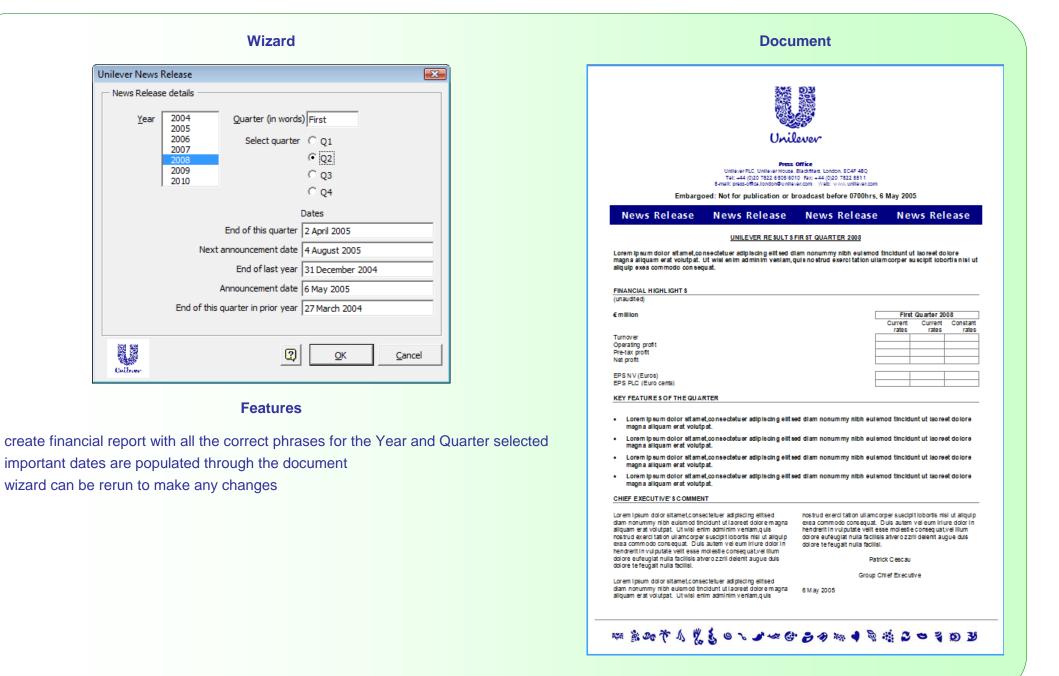

>N</u>ext > Einish <u>N</u>ext > Cancel < <u>B</u>ack Einish kihkli **Features**  data validated and user can go back to a previous panel to change a data input "AMT is a high speed, high bandwidth • the panel sequence and content varies according to the users inputs

16

- sophisticated calculations incorporated into the panels
- wizards can be made re-runable whereby all the users inputs are remembered so that an identical document can be created, or the existing document altered, without having to re-enter all the data
- documents are assembled using the data and built-in rules to create a document that reads like it has been handwritten and targeted at the specific client and their requirement

T Samina from OanCom, Mibili can aniov th

## **Financial Report Creator**

•

•

Unilever