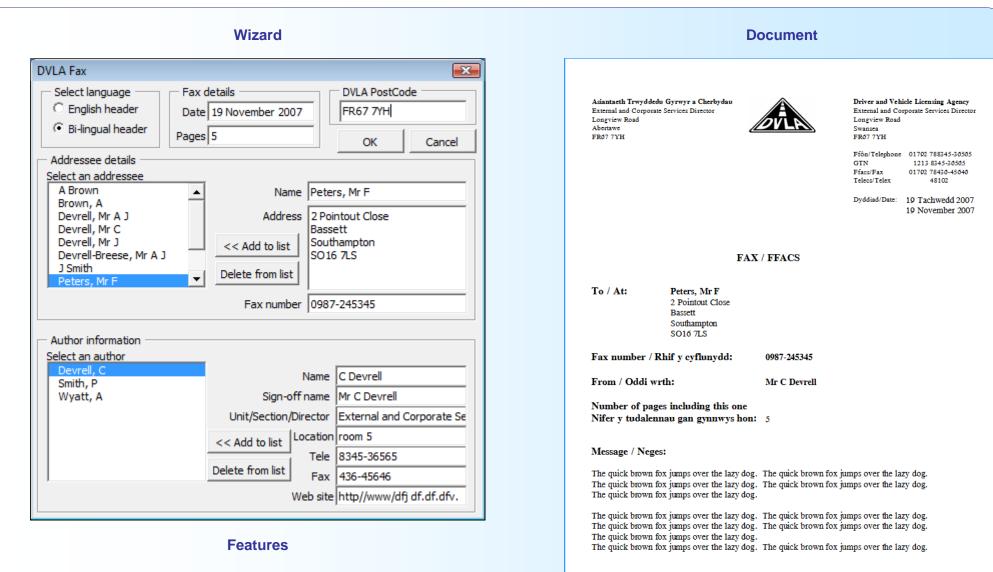

Facsimile

• selectable multi-lingual header

DVLA welcomes correspondence in Welsh or English Mae DVLA yn croesawu gohebiaeth yn y Gymraeg neu'r Saesneg