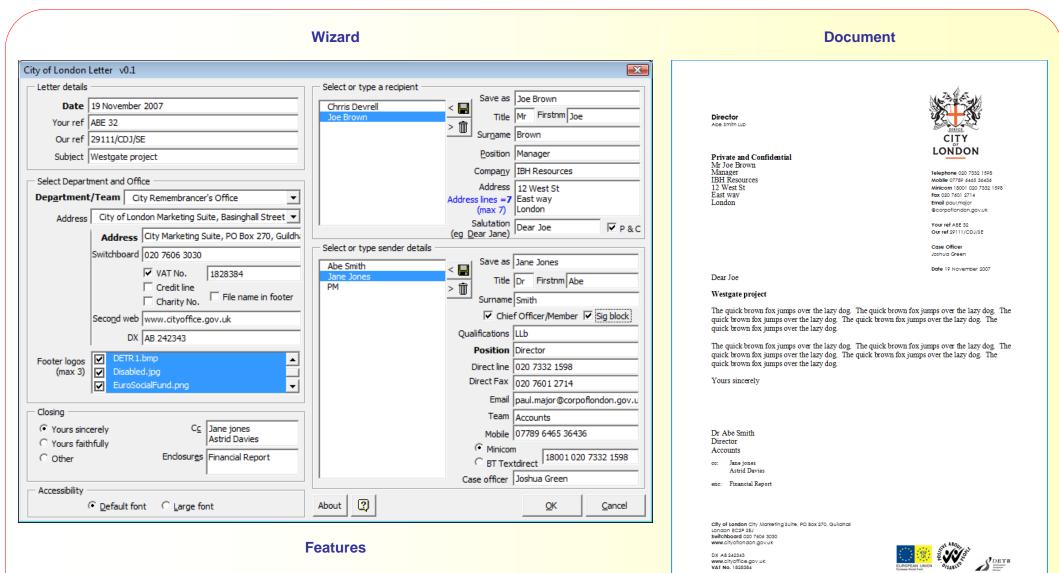

# **City of London**

- Ability to select logos for the bottom right footer
- Option for letter to be created in large font to meet accessibility requirements
- Selectable department information
- Options for chief officer to have extra information at top right of letter
- Address length calculated and warning given if exceeds the size of the envelope window